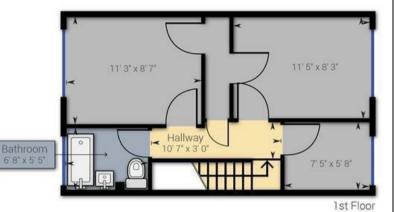

Approximate net internal area: 685.76 ft<sup>2</sup>

While every attempt has been made to ensure accuracy, all measurements are approximate, not to scale. This floor plan is for illustrative purpose only and should be used as such by any prospective tenant or purchaser.