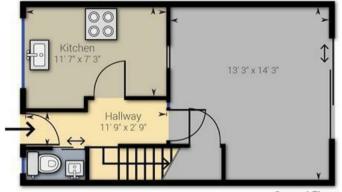

Approximate net internal area: 685.76 ft<sup>2</sup>

While every attempt has been made to ensure accuracy, all measurements are approximate, not to scale. This floor plan is for illustrative purpose only and should be used as such by any prospective tenant or purchaser.